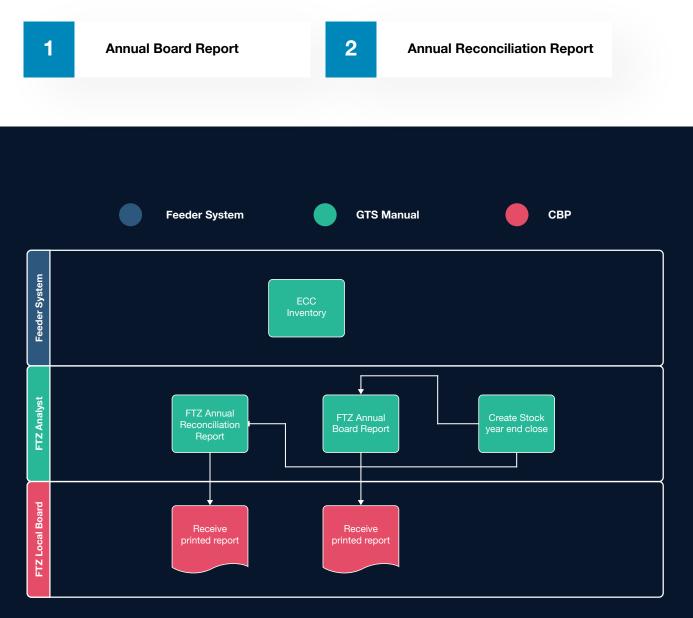

# YEAR-END CLOSING PROCESS IN SAP GTS FTZ

The year-end closing process in SAP GTS FTZ (Global Trade Services - Free Trade Zone) involves a series of activities and steps to finalize and reconcile the operations and transactions conducted within a Free Trade Zone (FTZ) at the end of a fiscal year. This process ensures accurate reporting, compliance with regulatory requirements, and proper recordkeeping for the FTZ activities.

## The operator of a Foreign-Trade Zone generates the following reports annually:

## Process to create the reports in SAP GTS: