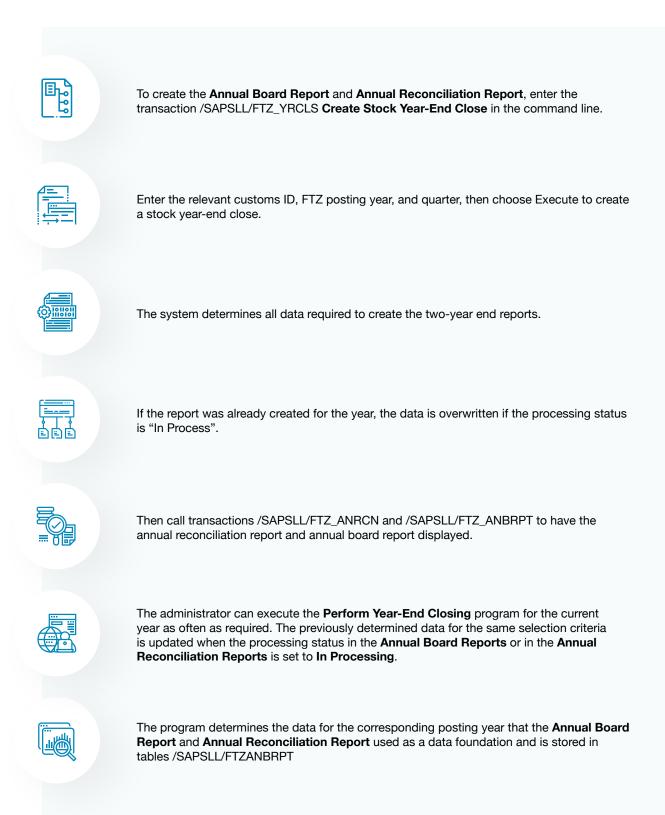

ses discovered as a part of the reconciliation process need to be reflected by filing CBP 214s and CBPF 3461/7501 respectively. This is also the time to consider prior notifications or voluntary disclosures for qualifying discrepancies.

# YEAR-END CLOSING PROCESS IN SAP GTS FTZ

The year-end closing process in SAP GTS FTZ (Global Trade Services - Free Trade Zone) involves a series of activities and steps to finalize and reconcile the operations and transactions conducted within a Free Trade Zone (FTZ) at the end of a fiscal year. This process ensures accurate reporting, compliance with regulatory requirements, and proper recordkeeping for the FTZ activities.

## The operator of a Foreign-Trade Zone generates the following reports annually:



## Process to create the reports in SAP GTS:



# **ANNUAL BOARD REPORT**

The Annual Board Report is a critical aspect of managing Free Trade Zone (FTZ) operations, as it provides a comprehensive overview of a company's activities within the FTZ. SAP Global Trade Services (GTS) FTZ offers a robust solution to streamline and automate the Annual Board Report process, enabling companies to efficiently compile, analyze, and report on their FTZ operations.

Transaction code /SAPSLL/FTZ\_ANBRPT displays the annual board report generated for all years in a foreign trade zone.

# Generating the report in SAP GTS

| 1 | In the SAP GTS area menu, choose <b>Customs Management</b> -> <b>Monitoring for</b><br>Inventory-Managed Customs Procedures. |
|---|----------------------------------------------------------------------------------------------